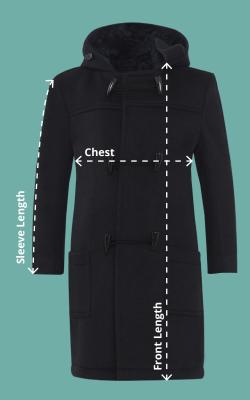

## Chest (At 2cm from under arm)

Measure across the chest at 2cm below the underarm with the garment laid flat.

## **Front Length**

Measure from the side neck point of the shoulder down to the hemline.

## **Overarm Sleeve Length**

Measure from where the shoulder seam meets the neck opening down to the end of the cuff.

Duffle Coat Code: AAAA112049 (SS42A)

| Duffle Coat         |    |    |    |     |     |     |     |     |
|---------------------|----|----|----|-----|-----|-----|-----|-----|
| To fit age          | 4  | 6  | 7  | 8   | 10  | 12  | 14  | 16  |
| 1/2 Chest (cm)*     | 88 | 92 | 96 | 100 | 102 | 105 | 109 | 112 |
| Front length (cm)   | 61 | 66 | 71 | 76  | 81  | 88  | 102 | 107 |
| Sleeve length (cm)* | 37 | 40 | 44 | 47  | 52  | 55  | 61  | 62  |

\*Please note these are garment measurements - NOT body measurements. PLEASE NOTE THAT GARMENT MEASUREMENTS AND SIZE ARE A GUIDELINE TO BRITISH STANDARD SIZING.